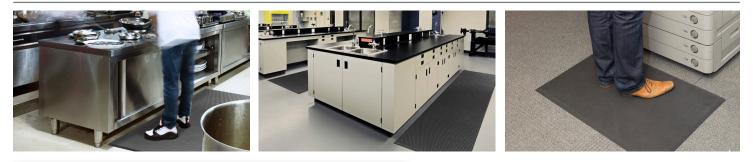

## Anti-Fatigue Mats • Indoor/Outdoor

Complete Comfort mats are ergonomically superior anti-fatigue mats designed for dry or damp environments.

- COMFORTABLE | 16mm thick nitrile-blended foam provides superior anti-fatigue properties.
- CLEAN | Anti-microbial treatment provides lifetime protection from odors and degradation.
- SAFE | Beveled edges provide a safe transition from floor to mat; certified high traction by the National Floor Safety Institute (NFSI).
- EASY TO CLEAN | Lightweight and flexible for easy handling and cleaning.Grease and oil resistant; chemical resistant.