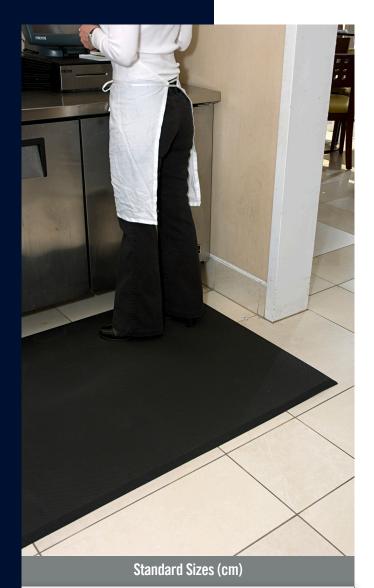

## **Complete Comfort**

Anti-Fatigue Mats • Indoor/Outdoor

Beveled edges

| 60x90  |  |
|--------|--|
| 90x150 |  |

Size Tolerance: +/- 5% Special sizes available: Width 90 cm Length up to 2200 (in 10 cm increments)