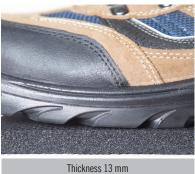

## **Specifications**

| Туре:      | Nitrile Rubber High-Density Closed Cell Foam |
|------------|----------------------------------------------|
| Thickness: | 16 mm                                        |
| Durometer: | 50 - 55                                      |